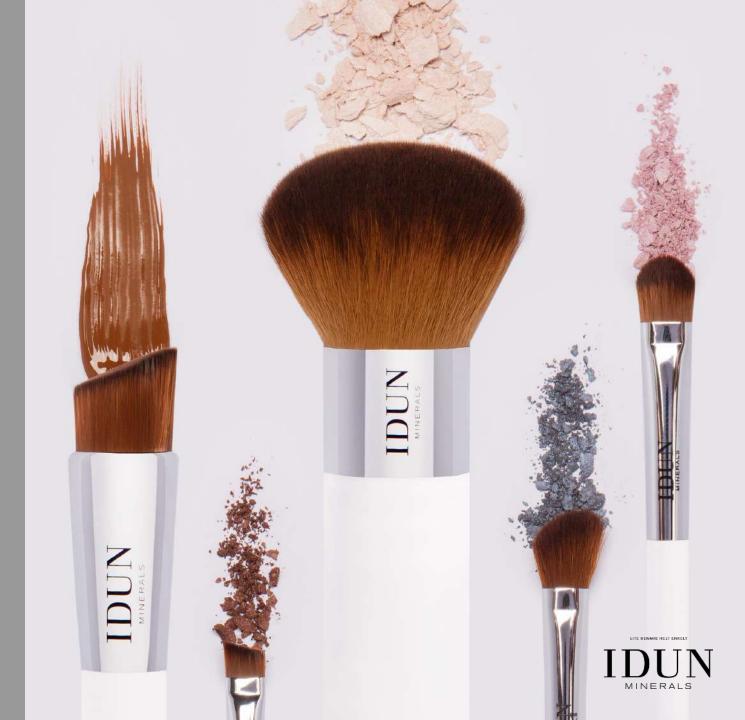

## MAKEUP TOOLS

#### MAKEUP TOOLS

- Specially designed for IDUN Minerals' products
- Soft and dense bristles
- Cruelty-free, made with the finest synthetic taklon.
- Wash with IDUN Minerals Brush
   Cleaner, soap and water to maintain good brush hygiene.
- Flat bottom or holder.
- Available in 13 different variants to suit various makeup usages