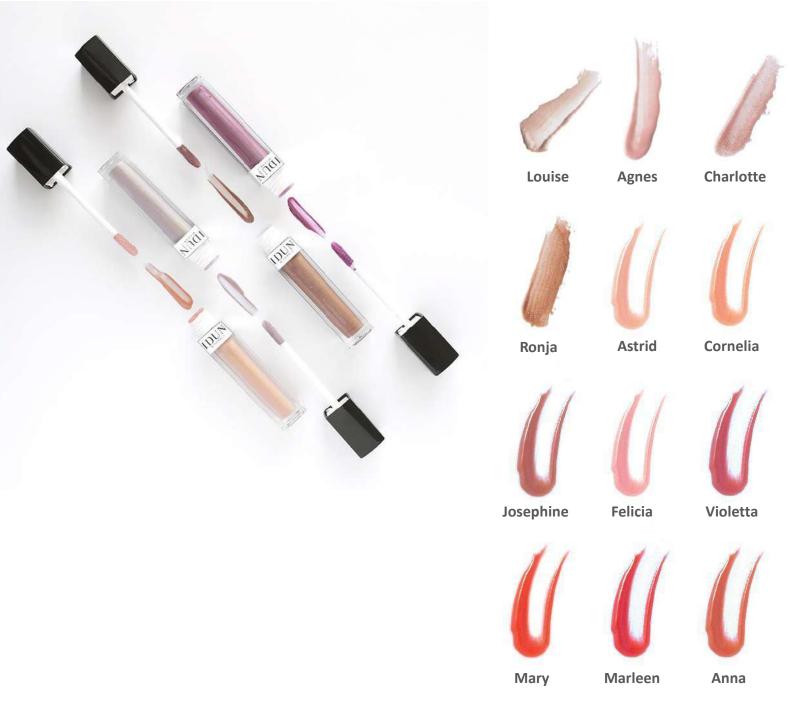

# LIPS – lip gloss

- A lip gloss that nourishes your lips and provides shine and intense color
- Contains highly purified mineral pigments
- Contains Nordic cloudberry oil and the antioxidant vitamin E which have nourishing effects
- Available in 12 shades