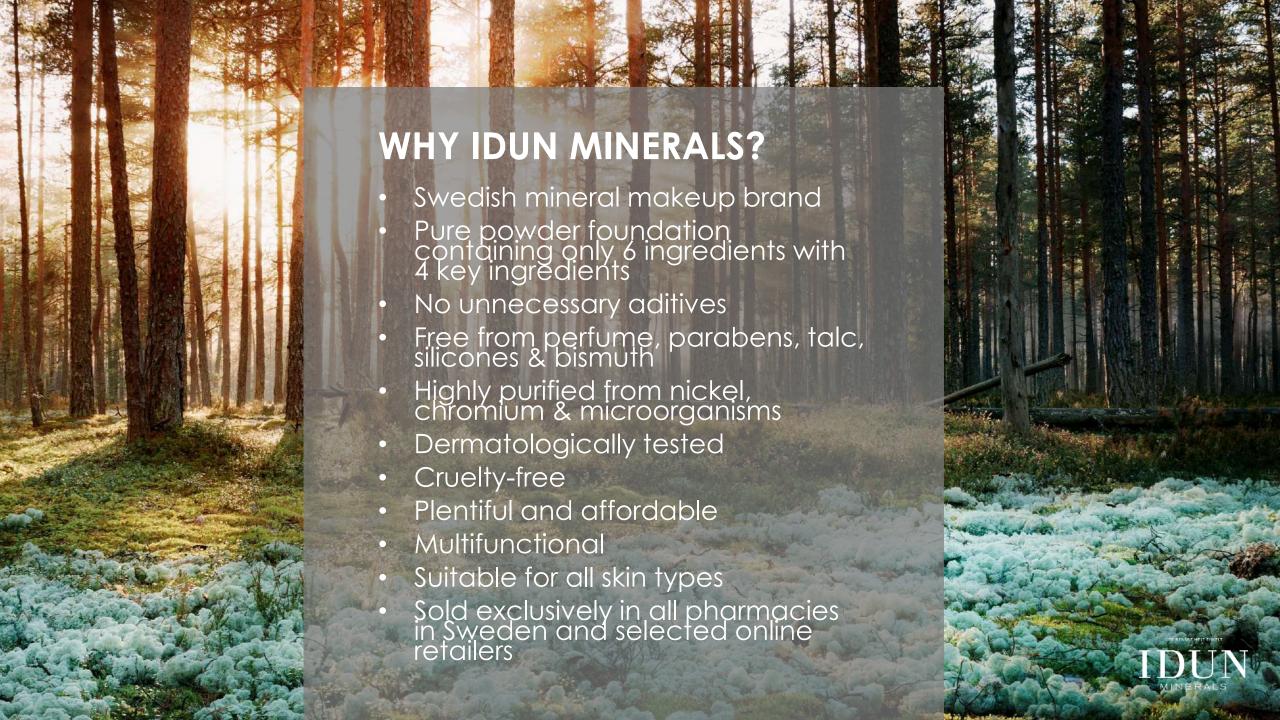

#### PRODUCT ADVANTAGES

- ✓ Our core product Powder foundation
- ✓ Recommended by the Asthma and Allergy
  Association (unique on the Swedish market)
- ✓ Avoiding unnecessary additives
- ✓ Free from known allergens, such as:
  - Perfume
  - Talc (as it can clog pores)
  - Cyclic silicones (suspected to be harmful for both nature and humans)
  - Bismuth (can cause itching and redness when the skin is exposed to heat)
  - Highly purified from chromium and nickel

# FACE – powder foundation

- Powder foundation gives a natural and even coverage
- Contains 100% highly purified minerals
   only 6 ingredients
  - SPF 15
- Blends perfectly into the skin with IDUN

  Minerals kabuki brush
- Does not clog pores allows the skin to breathe
- Water resistant base that lasts all day
- Available in 18 shades