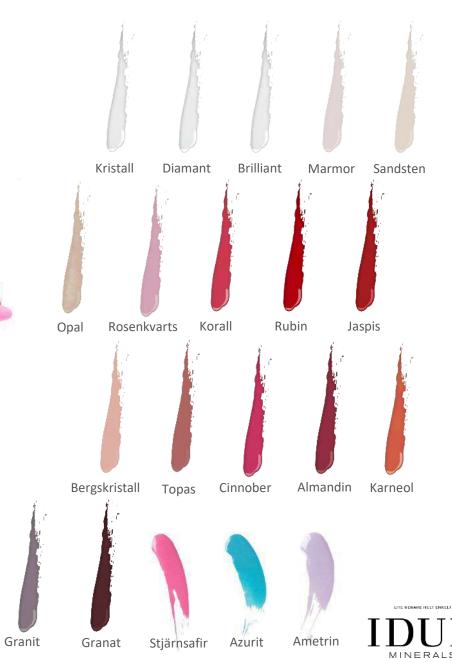

# FACE – powder foundation

- Powder foundation gives a natural and even coverage
- Contains 100% highly purified minerals
   only 6 ingredients
  - SPF 15
- Blends perfectly into the skin with IDUN

  Minerals kabuki brush
- Does not clog pores allows the skin to breathe
- Water resistant base that lasts all day
- Available in 18 shades

#### FACE

powder foundation – ingredients

Minerals that occur naturally in the Earth's crust.

#### *Iron oxides*

- CI 77491 red
- CI 77492 yellow
- CI 77499 black

Mixed in various ratios to obtain different foundation shades.

#### Titanium dioxide

CI 77891

White powder that gives coverage. Reflects UV-radiation.

#### Zinc oxide

Gives a good feeling to the product. Antibacterial. Reflects UV-radiation.

#### Mica

Transparent. Gives a radiant, shimmery finish while absorbing oil and reducing shine.