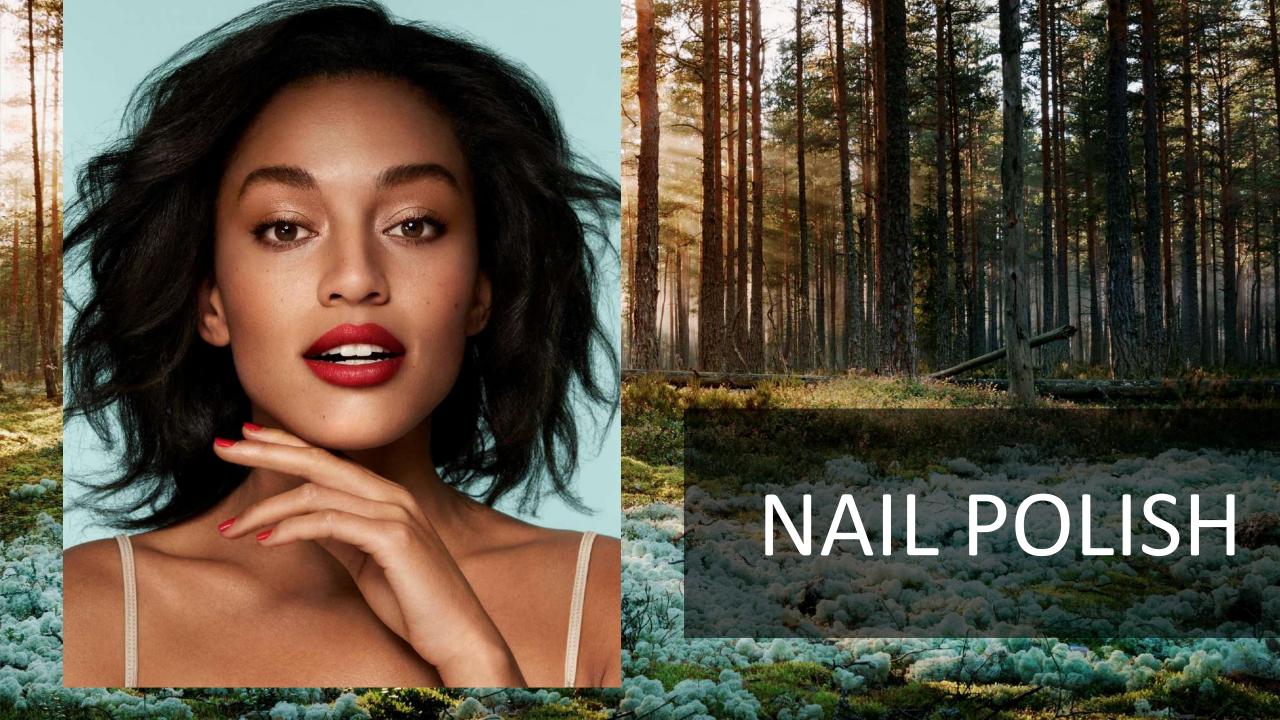

#### NAIL POLISH

- Provides glossy shine and high coverage
- Long-lasting formula
- 5-free formula
- Contains almond oil, minerals and vitamins
- Available in 20 shades

THE PERFECT IMPULSE PURCHASE!

SAME COLOR ON NAILS AS THE BOTTLE.