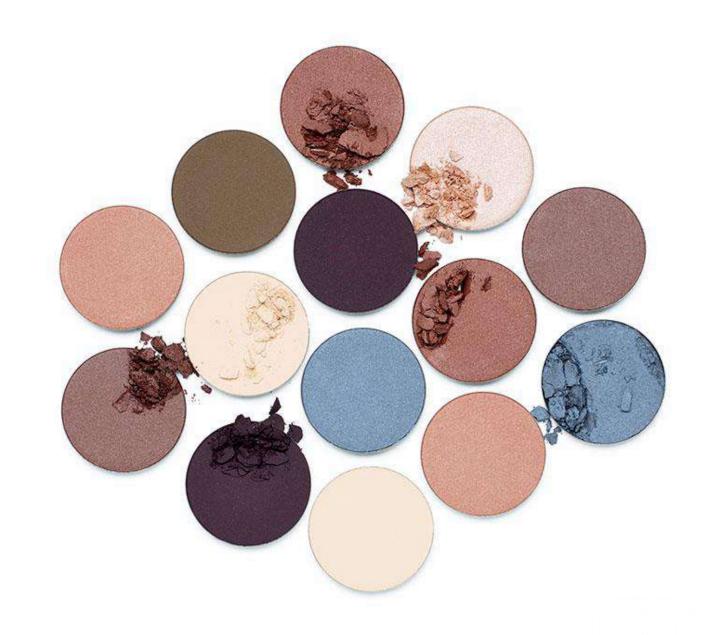

### – eyeshadow - singles

Prästkrage, Nästrot, Pion, Förgätmigej, Kastanj, Hassel, Kungsljus, Fjällsippa

Kungsljus

Illuminating gold pink

**Fjällsippa** *Illuminating champagne (highlighter)* 

## – eyeshadow - palette

Lejongap

Brunkulla

Vitsippa

Lavendel

Norrlandssyren