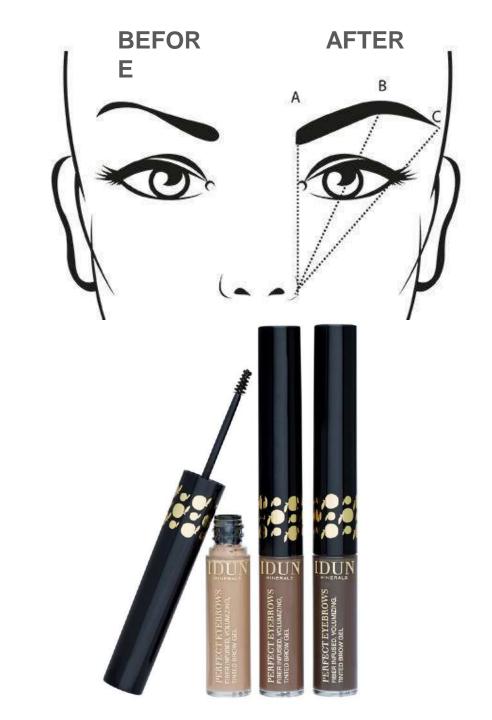

#### Lava/Jord/Hav/Aska

Eyeliner to define and frame the eyes. Built-in sharpener and smudge sponge.

**Kol** – Liquid eyeliner Water resistant eyeliner with thin applicator for precise application.

- eyebrow pencil
- Enhances the brow shape and color
- Contains wax that shapes the brows
- Contains highly purified mineral pigments
- Available in 4 shades:

- Perfect eyebrows
- Enriched with natural fibers that make the brows look thicker.
- Provides color, stability and fuller brows.
- No unnecessary additives
- Developed to fit even a sensitive skin