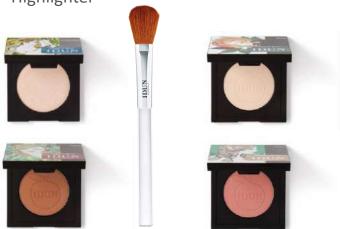

**Face Definer Brush** - For precise application, i.e. contouring och highlighting

- Powder
- Rouge
- Bronzer
- Highlighter

Face Definer Brush ♥ powder, blush, bronzer, highlighter