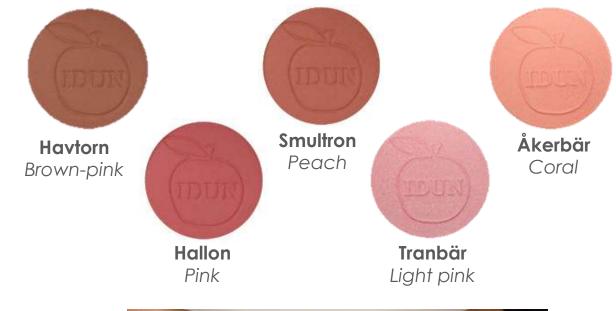

## FACE - blush

- Provides a fresh and healthy glow
- Highly pigmented formula with highly purified mineral pigments
- Apply to the apples of your cheeks
- Does not contain any lightstabilizing additives – can be bleached if it left open for a long time
- Available in 5 shades

Havtorn, Hallon, Smultron, Tranbär och Åkerbär

Tip! Perfect for touch ups on-the-go.

**Tilda**Transparent
Illuminatina

**Tuva** Transparent Matte finish

**Ljuvlig** Light neutral

**Vacker** Light varm

Medium