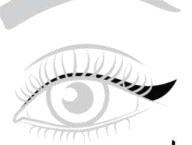

## EYES – eyeliner

- Use to define the eyes.
- Contains highly purified mineral pigments that give an intense color.
- Suitable for sensitive eyes.

Sand – Inliner Use to highlight the inner waterline or to neutralize redness. Can also be used as lipliner.

#### Lava/Jord/Hav/Aska

Eyeliner to define and frame the eyes. Built-in sharpener and smudge sponge.

**Kol** – Liquid eyeliner Water resistant eyeliner with thin applicator for precise application.

- eyebrow pencil
- Enhances the brow shape and color
- Contains wax that shapes the brows
- Contains highly purified mineral pigments
- Available in 4 shades: