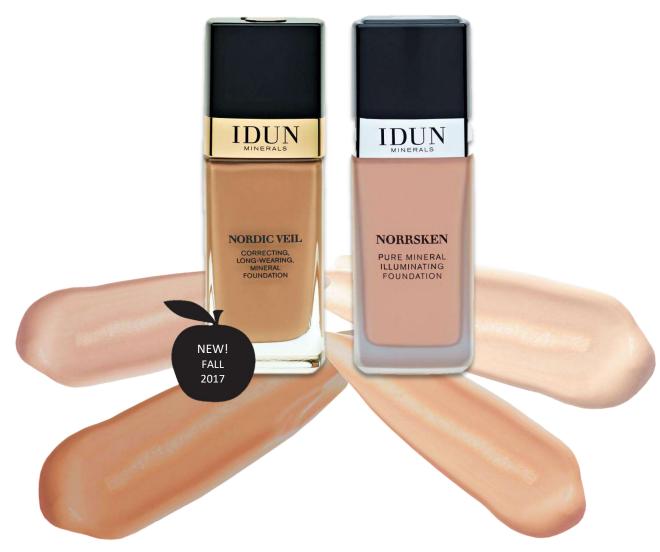

### liquid foundation

- Liquid foundation the most popular face product worldwide
- IDUN Minerals offers two kinds of liquid foundation – both are developed to suit sensitive skin
- Contains highly purified mineral pigments and carefully selected ingredients that nourish and strengthen the skin
- Free from preservatives, silicone, perfume, talc or bismuth
- 18 shades the same shades as the powder foundation

#### FACE – Norrsken/Nordic Veil

#### **NORRSKEN**

Illuminating, natural finish

Light – medium coverage

Moisturizing due to the Nordic lingonberry seed oil

100% vegan

18 shades

Particularly good if you want to less coverage

#### **NORDIC VEIL**

Illuminating, natural finish

Medium – full coverage

Long-lasting formula\*

100% vegan

9 shades

Particularly good if you want more coverage