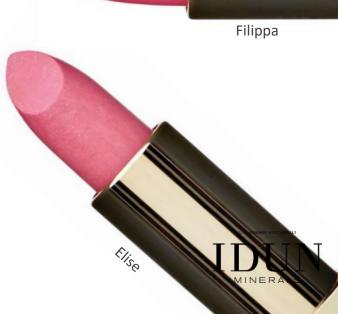

### LIPS lipstick – creme

- Nourishing lipstick with a sheer and shiny finish.
- Contains highly purified mineral pigments.
- Contains vitamin E, shea butter and cloudberry oil.
- Available in 8 shades.

Sylvia

Greta + Sylvia

Alice