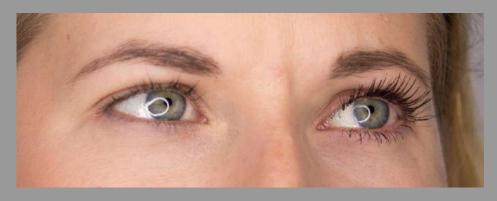

#### - mascara

- Developed to suit everyone, even the most sensitive and contact lens users
- All mascaras are ophthalmologically tested
- Free from perfume and contains only mineral pigments that are highly purified from nickel and chromium.
- IDUN chooses different preservatives in each mascara. It is common to have an allergic reaction to preservatives – if you get a reaction from one mascara, check INCI and try a different kind

## EYES – mascara – volume

Magna

Gull – Classic volume. Provides a lot of volume with only a few strokes. Nylon bristles. 100% vegan.

**Eir** – Maximal volume. Buildable formula separates and creates volume layer by layer. Nylon Bristles. Eir waterproof is wateroproof up to +38°C – removable with warm water.

Magna – Instant volume.
Perfectly defined and separated eyelashes.
Nylon bristles.
100% vegan.

All IDUN Minerals' mascaras are ophthalmologically tested!