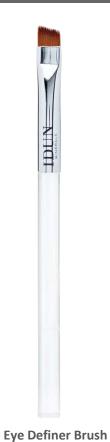

## EYES – eyeliner

- Use to define the eyes.
- Contains highly purified mineral pigments that give an intense color.
- Suitable for sensitive eyes.

Sand – Inliner Use to highlight the inner waterline or to neutralize redness. Can also be used as lipliner.

#### Lava/Jord/Hav/Aska

Eyeliner to define and frame the eyes. Built-in sharpener and smudge sponge.

**Kol** – Liquid eyeliner Water resistant eyeliner with thin applicator for precise application.

- eyebrow pencil
- Enhances the brow shape and color
- Contains wax that shapes the brows
- Contains highly purified mineral pigments
- Available in 4 shades: