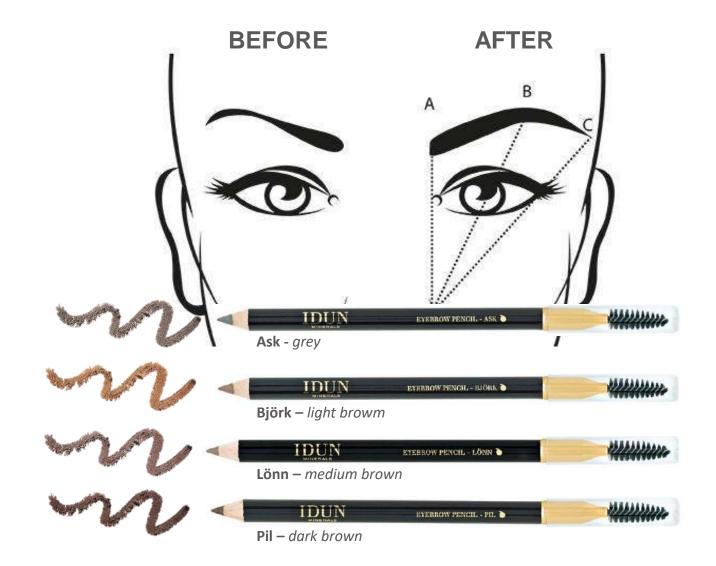

#### Lava/Jord/Hav/Aska

Eyeliner to define and frame the eyes. Built-in sharpener and smudge sponge.

**Kol** – Liquid eyeliner Water resistant eyeliner with thin applicator for precise application.

- eyebrow pencil
- Enhances the brow shape and color
- Contains wax that shapes the brows
- Contains highly purified mineral pigments
- Available in 4 shades:

- Perfect eyebrows
- Enriched with natural fibers that make the brows look thicker.
- Provides color, stability and fuller brows.
- No unnecessary additives
- Developed to fit even a sensitive skin