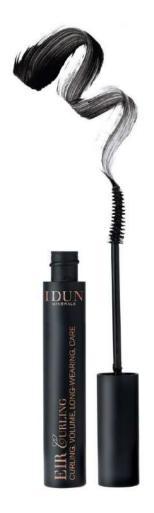

## – mascara – curling

Eir Curling

#### **Eir Curling**

Provides volume and curled lashes. Easy application with the curved brush.

Nylon Bristles.