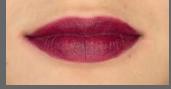

### lipstick – matte

- Nourishing highcoverage lipstick with a matte finish.
- Contains highly purified mineral pigments.
- Contains vitamin E and cloudberry oil.
- Available in 8 shades.

Björnbär

Greta + Björnbär