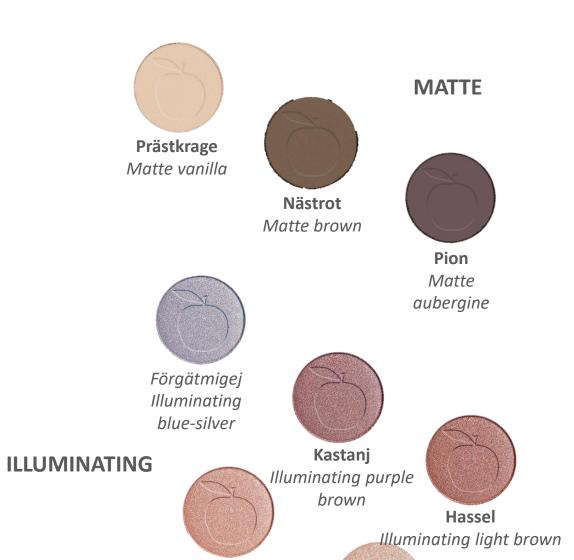

### – eyeshadow - singles

Prästkrage, Nästrot, Pion, Förgätmigej, Kastanj, Hassel, Kungsljus, Fjällsippa

Kungsljus

Illuminating gold pink

**Fjällsippa** *Illuminating champagne (highlighter)* 