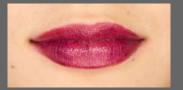

### lipstick – matte

- Nourishing highcoverage lipstick with a matte finish.
- Contains highly purified mineral pigments.
- Contains vitamin E and cloudberry oil.
- Available in 8 shades.

Björnbär

Greta + Björnbär