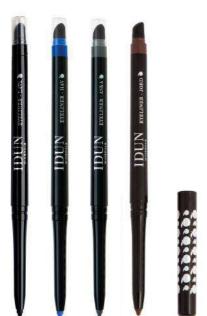

## EYES – eyeliner

- Use to define the eyes.
- Contains highly purified mineral pigments that give an intense color.
- Suitable for sensitive eyes.

Sand – Inliner Use to highlight the inner waterline or to neutralize redness. Can also be used as lipliner.

#### Lava/Jord/Hav/Aska

Eyeliner to define and frame the eyes. Built-in sharpener and smudge sponge.

**Kol** – Liquid eyeliner Water resistant eyeliner with thin applicator for precise application.

- eyebrow pencil
- Enhances the brow shape and color
- Contains wax that shapes the brows
- Contains highly purified mineral pigments
- Available in 4 shades: