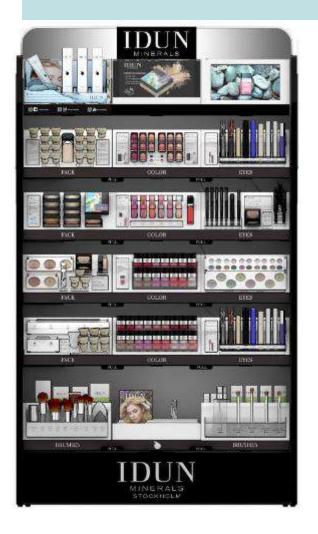

ants to suit various makeup usages



#### MAKE-UP TOOLS – face















Retractable Kabuki Brush and Kabuki Brush powder foundation

## MAKE-UP TOOLS – face – multifunctional

#### **Stippling brush** - For natural, flawless application

- Powder foundation
- Liquid foundation
- Powder
- Blush
- Bronzer



**Stippling Brush v** powder foundation, liquid foundation, powder, blush och bronzer

**Face Definer Brush** - For precise application, i.e. contouring och highlighting

- Powder
- Rouge
- Bronzer
- Highlighter



Face Definer Brush ♥ powder, blush, bronzer, highlighter



## MAKE-UP TOOLS – eyes







Also works with

lipstick



















## MAKEUP TOOLS – brush cleaner

- Contains alcohol that kills bacterias – hygienic
- Fast drying
- Easy to use









## Displays