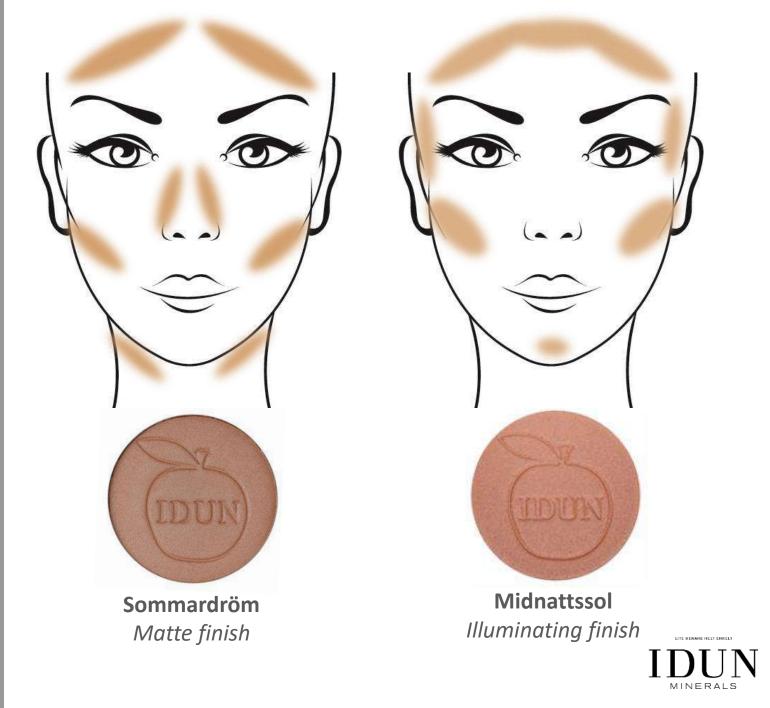

#### bronzer

- Defines and enhances the bone structure of the face and provides a healthy sun-kissed look
- With the highly pigmented minerals you only need a small amount to achieve a natural look
- Available in 2 shades

## FACE - blush

- Provides a fresh and healthy glow
- Highly pigmented formula with highly purified mineral pigments
- Apply to the apples of your cheeks
- Does not contain any lightstabilizing additives – can be bleached if it left open for a long time
- Available in 5 shades

Havtorn, Hallon, Smultron, Tranbär och Åkerbär

Tip! Perfect for touch ups on-the-go.

**Tilda**Transparent
Illuminatina

**Tuva** Transparent Matte finish

**Ljuvlig** Light neutral

**Vacker** Light varm

Medium