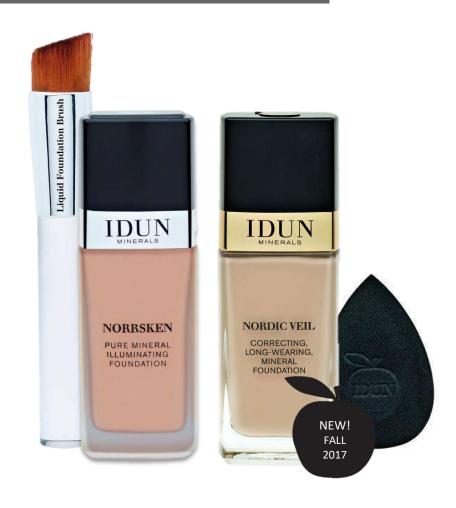

### liquid foundation

- Liquid foundation the most popular face product worldwide
- IDUN Minerals offers two kinds of liquid foundation – both are developed to suit sensitive skin
- Contains highly purified mineral pigments and carefully selected ingredients that nourish and strengthen the skin
- Free from preservatives, silicone, perfume, talc or bismuth
- 18 shades the same shades as the powder foundation

#### FACE – Norrsken/Nordic Veil

#### **NORRSKEN**

Illuminating, natural finish

Light – medium coverage

Moisturizing due to the Nordic lingonberry seed oil

100% vegan

18 shades

Particularly good if you want to less coverage

#### **NORDIC VEIL**

Illuminating, natural finish

Medium – full coverage

Long-lasting formula\*

100% vegan

9 shades

Particularly good if you want more coverage