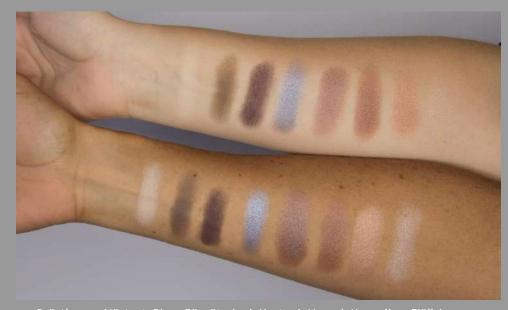

### – eyeshadow - singles

Prästkrage, Nästrot, Pion, Förgätmigej, Kastanj, Hassel, Kungsljus, Fjällsippa

Kungsljus

Illuminating gold pink

**Fjällsippa** *Illuminating champagne (highlighter)* 

## – eyeshadow - palette

Lejongap

Brunkulla

Vitsippa

Lavendel

Norrlandssyren