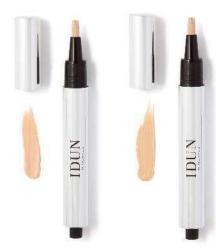

### – concealer

 Smooths out and hides imperfections such as dark circles under the eyes, blood vessels, scars and acne. Neutralizes

Mix Idegran with IDUN Minerals powder foundation

Idegran

Light reflecting liquid concealer