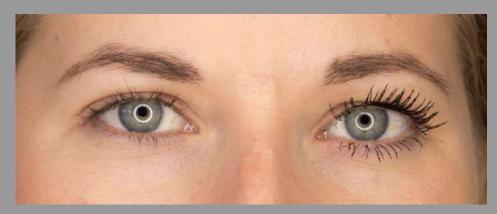

#### - mascara

- Developed to suit everyone, even the most sensitive and contact lens users
- All mascaras are ophthalmologically tested
- Free from perfume and contains only mineral pigments that are highly purified from nickel and chromium.
- IDUN chooses different preservatives in each mascara. It is common to have an allergic reaction to preservatives – if you get a reaction from one mascara, check INCI and try a different kind

## EYES – mascara – volume

Magna

Gull – Classic volume. Provides a lot of volume with only a few strokes. Nylon bristles. 100% vegan.

**Eir** – Maximal volume. Buildable formula separates and creates volume layer by layer. Nylon Bristles. Eir waterproof is wateroproof up to +38°C – removable with warm water.

Magna – Instant volume.
Perfectly defined and separated eyelashes.
Nylon bristles.
100% vegan.

All IDUN Minerals' mascaras are ophthalmologically tested!