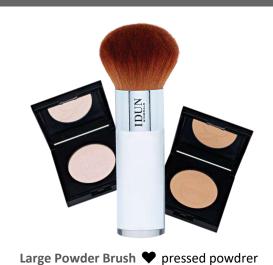

#### MAKE-UP TOOLS – face

Retractable Kabuki Brush and Kabuki Brush powder foundation

#### **Stippling brush** - For natural, flawless application

- Powder foundation
- Liquid foundation
- Powder
- Blush
- Bronzer

**Stippling Brush v** powder foundation, liquid foundation, powder, blush och bronzer