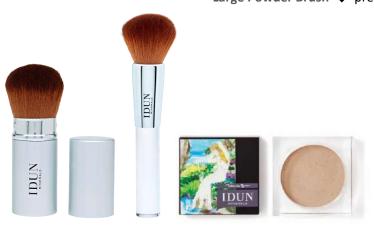

#### MAKE-UP TOOLS – face

Retractable Kabuki Brush and Kabuki Brush powder foundation