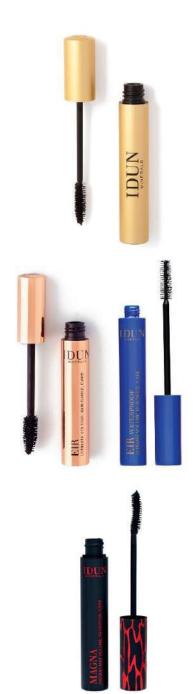

## EYES – mascara – volume

Magna

Gull – Classic volume. Provides a lot of volume with only a few strokes. Nylon bristles. 100% vegan.

**Eir** – Maximal volume. Buildable formula separates and creates volume layer by layer. Nylon Bristles. Eir waterproof is wateroproof up to +38°C – removable with warm water.

Magna – Instant volume.
Perfectly defined and separated eyelashes.
Nylon bristles.
100% vegan.

All IDUN Minerals' mascaras are ophthalmologically tested!

## – mascara – curling

Eir Curling

#### **Eir Curling**

Provides volume and curled lashes. Easy application with the curved brush.

Nylon Bristles.