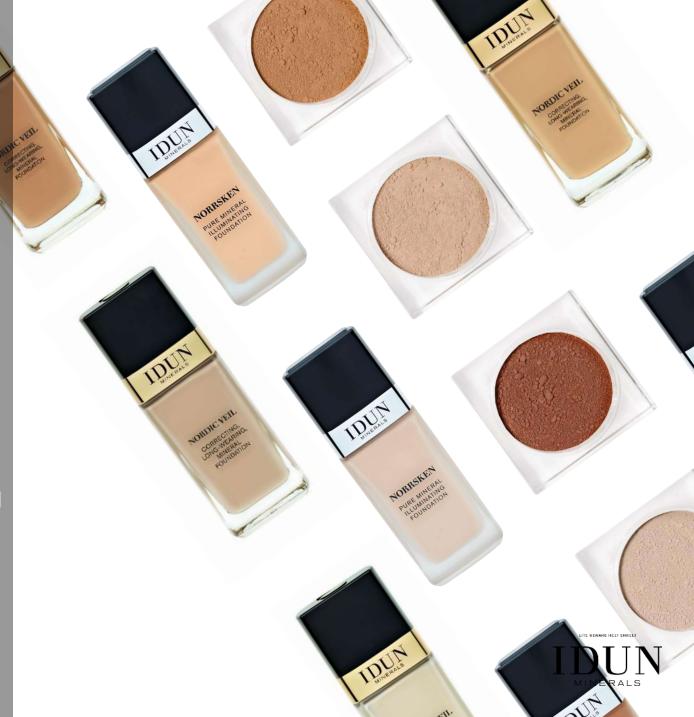

# FACE – foundation

- Foundation the most important product for a flawless base
- IDUN Minerals have three different foundations
  - Powder foundation the brand's first product
  - Liquid foundation Norrsken
  - Liquid foundation Nordic Veil (NEW item Fall 2017)
- For a healthy, flawless skin the choice of foundation is the most important!

### liquid foundation

- Liquid foundation the most popular face product worldwide
- IDUN Minerals offers two kinds of liquid foundation – both are developed to suit sensitive skin
- Contains highly purified mineral pigments and carefully selected ingredients that nourish and strengthen the skin
- Free from preservatives, silicone, perfume, talc or bismuth
- 18 shades the same shades as the powder foundation