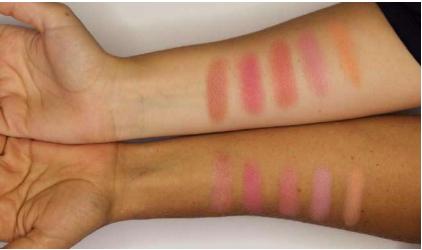

## FACE - blush

- Provides a fresh and healthy glow
- Highly pigmented formula with highly purified mineral pigments
- Apply to the apples of your cheeks
- Does not contain any lightstabilizing additives – can be bleached if it left open for a long time
- Available in 5 shades

Havtorn, Hallon, Smultron, Tranbär och Åkerbär

Tip! Perfect for touch ups on-the-go.

**Tilda**Transparent
Illuminatina

**Tuva** Transparent Matte finish

**Ljuvlig** Light neutral

**Vacker** Light varm

Medium