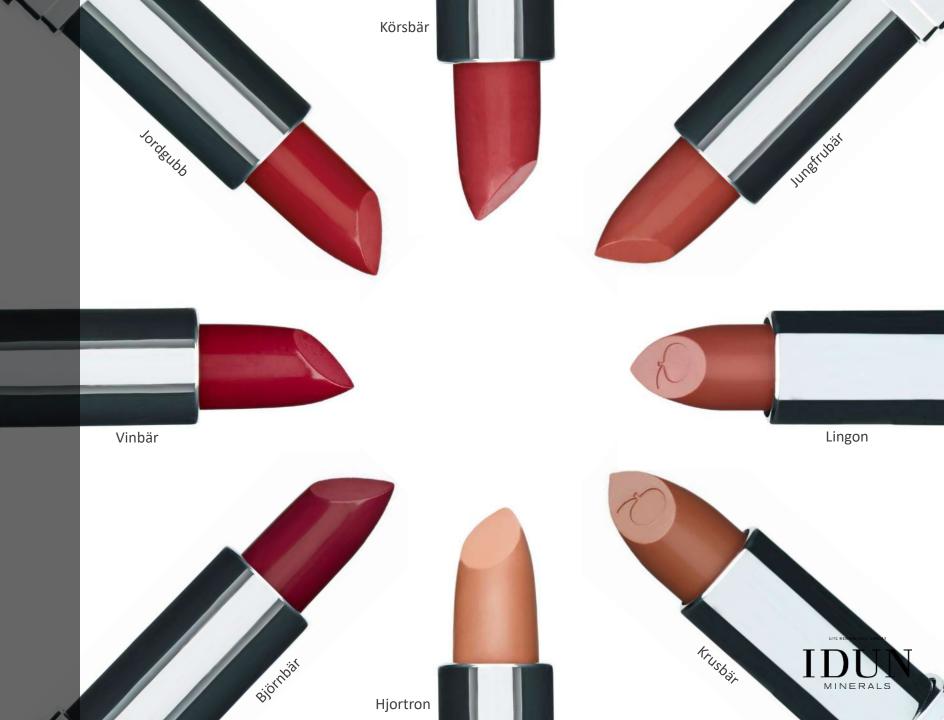

### lipstick – matte

- Nourishing highcoverage lipstick with a matte finish.
- Contains highly purified mineral pigments.
- Contains vitamin E and cloudberry oil.
- Available in 8 shades.

Björnbär

Greta + Björnbär

### LIPS lipstick – creme

- Nourishing lipstick with a sheer and shiny finish.
- Contains highly purified mineral pigments.
- Contains vitamin E, shea butter and cloudberry oil.
- Available in 8 shades.