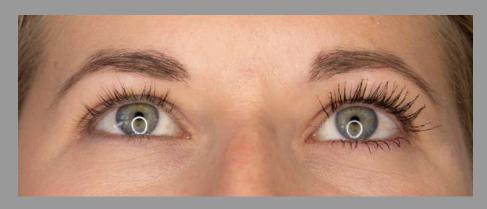

#### - mascara

- Developed to suit everyone, even the most sensitive and contact lens users
- All mascaras are ophthalmologically tested
- Free from perfume and contains only mineral pigments that are highly purified from nickel and chromium.
- IDUN chooses different preservatives in each mascara. It is common to have an allergic reaction to preservatives – if you get a reaction from one mascara, check INCI and try a different kind

## EYES – mascara – volume

Magna

Gull – Classic volume. Provides a lot of volume with only a few strokes. Nylon bristles. 100% vegan.

**Eir** – Maximal volume. Buildable formula separates and creates volume layer by layer. Nylon Bristles. Eir waterproof is wateroproof up to +38°C – removable with warm water.

Magna – Instant volume.
Perfectly defined and separated eyelashes.
Nylon bristles.
100% vegan.

All IDUN Minerals' mascaras are ophthalmologically tested!