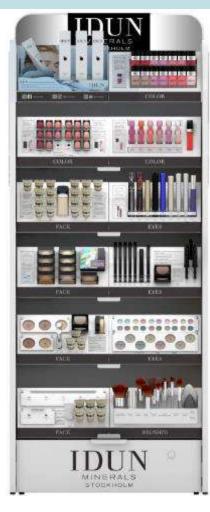

ts to suit various makeup usages



#### MAKE-UP TOOLS – face















Retractable Kabuki Brush and Kabuki Brush powder foundation

## MAKE-UP TOOLS – face – multifunctional

#### **Stippling brush** - For natural, flawless application

- Powder foundation
- Liquid foundation
- Powder
- Blush
- Bronzer



**Stippling Brush v** powder foundation, liquid foundation, powder, blush och bronzer

**Face Definer Brush** - For precise application, i.e. contouring och highlighting

- Powder
- Rouge
- Bronzer
- Highlighter



Face Definer Brush ♥ powder, blush, bronzer, highlighter



## MAKE-UP TOOLS – eyes







Also works with

lipstick



















## MAKEUP TOOLS – brush cleaner

- Contains alcohol that kills bacterias – hygienic
- Fast drying
- Easy to use









## Displays