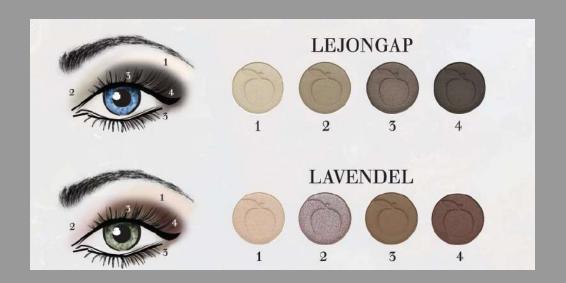

## – eyeshadow - palette

Lejongap

Brunkulla

Vitsippa

Lavendel

Norrlandssyren