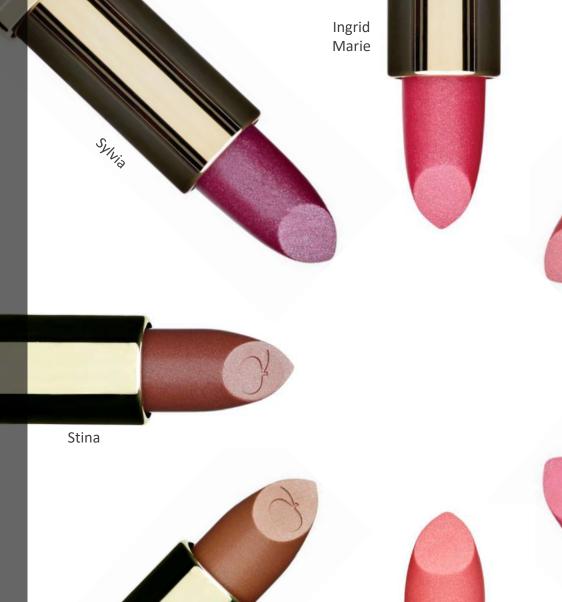

#### LIPS

### lipstick – matte

- Nourishing highcoverage lipstick with a matte finish.
- Contains highly purified mineral pigments.
- Contains vitamin E and cloudberry oil.
- Available in 8 shades.

Björnbär

Greta + Björnbär

### LIPS lipstick – creme

- Nourishing lipstick with a sheer and shiny finish.
- Contains highly purified mineral pigments.
- Contains vitamin E, shea butter and cloudberry oil.
- Available in 8 shades.

Sylvia

Greta + Sylvia

Alice