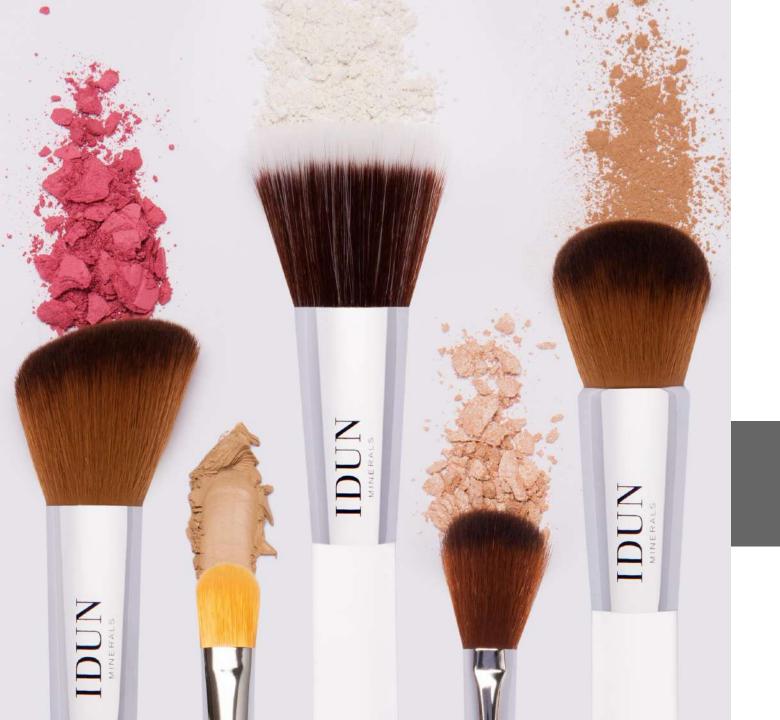

## MAKEUP TOOLS

#### MAKEUP TOOLS

- Specially designed for IDUN Minerals' products
- Soft and dense bristles
- Cruelty-free, made with the finest synthetic taklon.
- Wash with IDUN Minerals Brush
   Cleaner, soap and water to maintain good brush hygiene.
- Flat bottom or holder.
- Available in 13 different variants to suit various makeup usages