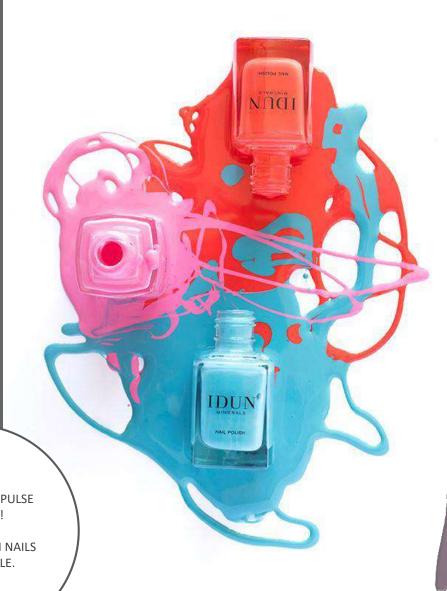

#### NAIL POLISH

- Provides glossy shine and high coverage
- Long-lasting formula
- 5-free formula
- Contains almond oil, minerals and vitamins
- Available in 20 shades

THE PERFECT IMPULSE PURCHASE!

SAME COLOR ON NAILS AS THE BOTTLE.