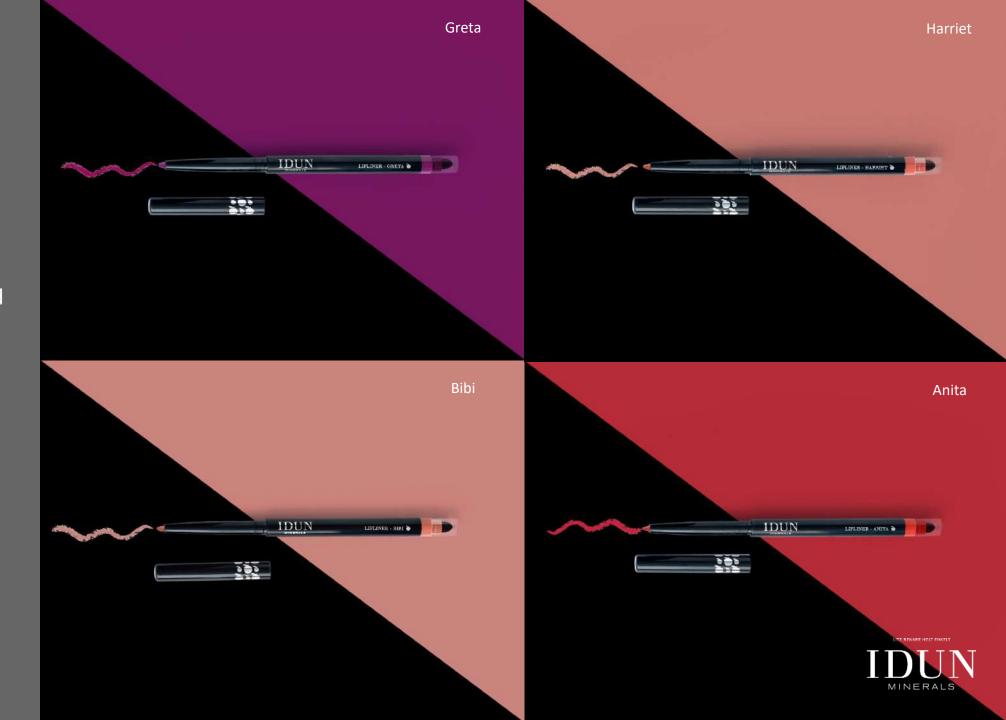

# LIPS – lipliners

- Lipliners with creamy and smooth texture
- Contain highly purified mineral pigments.
- Contain conditioning coconut oil.
- Available in 4 shades.

Natural

Greta