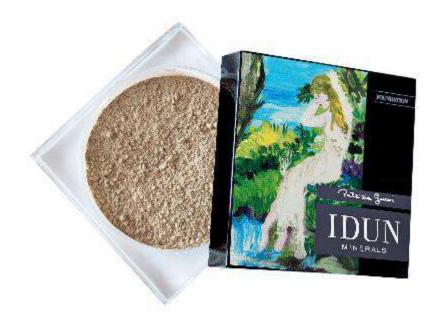

# FACE – powder foundation

- Powder foundation gives a natural and even coverage
- Contains 100% highly purified minerals
   only 6 ingredients
  - SPF 15
- Blends perfectly into the skin with IDUN

  Minerals kabuki brush
- Does not clog pores allows the skin to breathe
- Water resistant base that lasts all day
- Available in 18 shades

#### FACE

powder foundation – ingredients

Minerals that occur naturally in the Earth's crust.