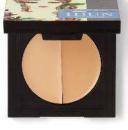

#### bronzer

- Defines and enhances the bone structure of the face and provides a healthy sun-kissed look
- With the highly pigmented minerals you only need a small amount to achieve a natural look
- Available in 2 shades