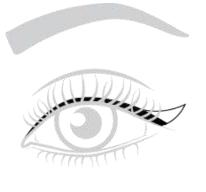

## EYES – eyeliner

- Use to define the eyes.
- Contains highly purified mineral pigments that give an intense color.
- Suitable for sensitive eyes.

Sand – Inliner Use to highlight the inner waterline or to neutralize redness. Can also be used as lipliner.

#### Lava/Jord/Hav/Aska

Eyeliner to define and frame the eyes. Built-in sharpener and smudge sponge.

**Kol** – Liquid eyeliner Water resistant eyeliner with thin applicator for precise application.

- eyebrow pencil
- Enhances the brow shape and color
- Contains wax that shapes the brows
- Contains highly purified mineral pigments
- Available in 4 shades: