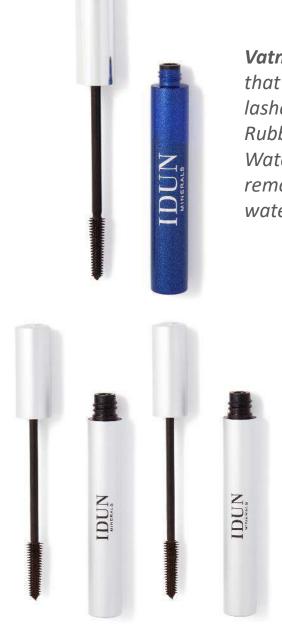

## EYES – mascara – length

Silf

**Vatn** – Waterproof mascara that gives long and natural lashes. Rubber bristles.

Waterproof up to +38°C – removable with warm water.

Silfr – Length and separation.
Contains a peptide that gives the illusion of longer lashes.
Rubber bristle.
Available in black and brown.