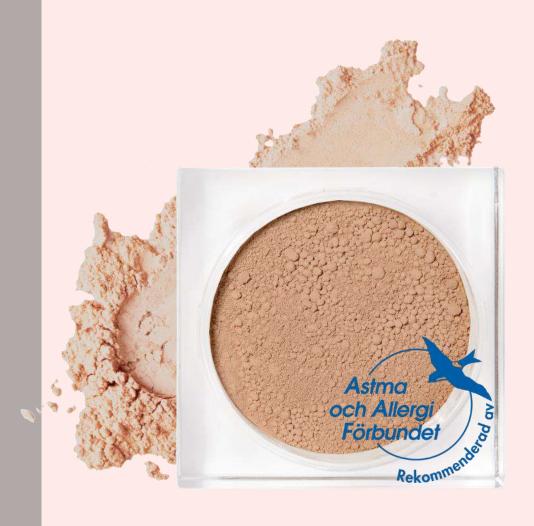

#### PRODUCT ADVANTAGES

- ✓ Our core product Powder foundation
- ✓ Recommended by the Asthma and Allergy
  Association (unique on the Swedish market)
- ✓ Avoiding unnecessary additives
- ✓ Free from known allergens, such as:
  - Perfume
  - Talc (as it can clog pores)
  - Cyclic silicones (suspected to be harmful for both nature and humans)
  - Bismuth (can cause itching and redness when the skin is exposed to heat)
  - Highly purified from chromium and nickel

# FACE – powder foundation

- Powder foundation gives a natural and even coverage
- Contains 100% highly purified minerals
   only 6 ingredients
  - SPF 15
- Blends perfectly into the skin with IDUN

  Minerals kabuki brush
- Does not clog pores allows the skin to breathe
- Water resistant base that lasts all day
- Available in 18 shades